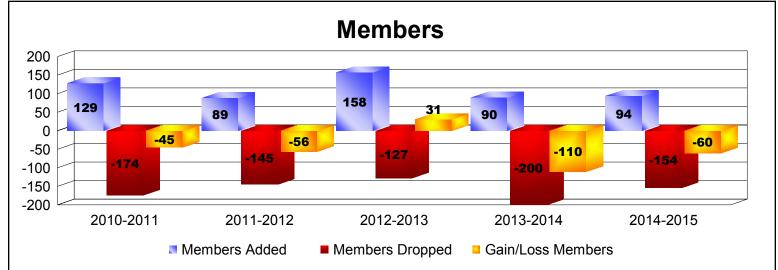

District 14 M

As of June 2015 Cumulative

| Year      | New<br>Clubs | Dropped<br>Clubs | Gain/<br>Loss<br>Clubs | New<br>Members | Charter<br>Members | Reinstate<br>Members | Transfer<br>Members | Total<br>Member<br>Added | Total<br>Members<br>Dropped | Gain/<br>Loss<br>Members |
|-----------|--------------|------------------|------------------------|----------------|--------------------|----------------------|---------------------|--------------------------|-----------------------------|--------------------------|
| 2010-2011 | 0            | -2               | -2                     | 117            | 0                  | 5                    | 7                   | 129                      | -174                        | -45                      |
| 2011-2012 | 0            | 0                | 0                      | 80             | 0                  | 4                    | 5                   | 89                       | -145                        | -56                      |
| 2012-2013 | 0            | 0                | 0                      | 152            | 0                  | 2                    | 4                   | 158                      | -127                        | 31                       |
| 2013-2014 | 0            | -4               | -4                     | 82             | 1                  | 3                    | 4                   | 90                       | -200                        | -110                     |
| 2014-2015 | 0            | -1               | -1                     | 89             | 1                  | 3                    | 1                   | 94                       | -154                        | -60                      |
| Average   | 0            | -1               | -1                     | 104            | 0                  | 3                    | 4                   | 112                      | -160                        | -48                      |