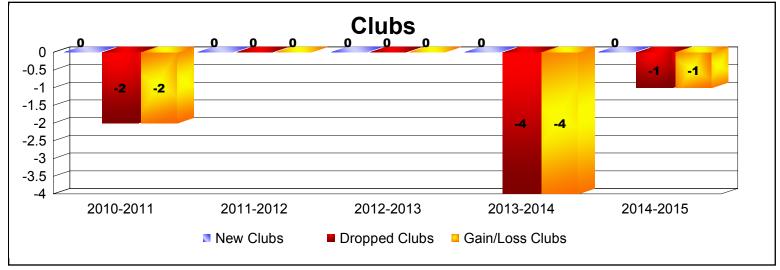

District 14 M

As of June 2015 Cumulative

| Year      | New<br>Clubs | Dropped<br>Clubs | Gain/<br>Loss<br>Clubs | New<br>Members | Charter<br>Members | Reinstate<br>Members | Transfer<br>Members | Total<br>Member<br>Added | Total<br>Members<br>Dropped | Gain/<br>Loss<br>Members |
|-----------|--------------|------------------|------------------------|----------------|--------------------|----------------------|---------------------|--------------------------|-----------------------------|--------------------------|
| 2010-2011 | 0            | -2               | -2                     | 117            | 0                  | 5                    | 7                   | 129                      | -174                        | -45                      |
| 2011-2012 | 0            | 0                | 0                      | 80             | 0                  | 4                    | 5                   | 89                       | -145                        | -56                      |
| 2012-2013 | 0            | 0                | 0                      | 152            | 0                  | 2                    | 4                   | 158                      | -127                        | 31                       |
| 2013-2014 | 0            | -4               | -4                     | 82             | 1                  | 3                    | 4                   | 90                       | -200                        | -110                     |
| 2014-2015 | 0            | -1               | -1                     | 89             | 1                  | 3                    | 1                   | 94                       | -154                        | -60                      |
| Average   | 0            | -1               | -1                     | 104            | 0                  | 3                    | 4                   | 112                      | -160                        | -48                      |